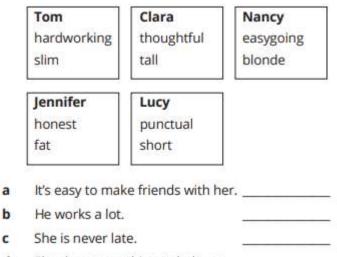

D) Look at the chart and fill in the blanks with the names. (5x3=15)

- d She does everything to help you. \_\_\_\_\_
- e She never tells lies.

E) Choose the correct option. (4x10=40)

|   |                                          | -  |                                          |
|---|------------------------------------------|----|------------------------------------------|
| 1 | I think Is more important than           | 6  | Thomas Edison was a famous scientist     |
|   | physical appearance. Yazilihocam.com     |    | because he the light bulb.               |
|   |                                          |    | a) weat                                  |
|   | a) Personality                           |    | a) went                                  |
|   | b) Friend                                |    | b) started                               |
|   | c) Person                                |    | c) invented                              |
|   | d) Student                               |    | d) won                                   |
| 2 | Lily:?                                   | 7  | Some animals such as pandas, tigers and  |
|   | Terry: She is a very outgoing person.    |    | sea turtles are at risk. We should do    |
|   |                                          |    | something to endangered animals.         |
|   | a) What is Lucy doing?                   |    |                                          |
|   | b) Where is Betty from?                  |    | a) stop                                  |
|   | c) What does Anna do?                    |    | b) live                                  |
|   | d) What is Tina like?                    |    | c) protect                               |
|   |                                          |    | d) hunt                                  |
|   |                                          |    |                                          |
| 3 | Monica has a leg She needs to            | 8  | Tim:?                                    |
| 5 | go to the hospital.                      | 0  | David: They live in the sea and oceans.  |
|   |                                          |    | David. They live in the sea and oceans.  |
|   | a) score                                 |    | a) Where do lizards live                 |
|   | b) career                                |    | b) Where do owls live                    |
|   | c) draw                                  |    | c) Where do elephants live               |
|   | d) injury                                |    | d) Where do sharks live                  |
|   |                                          |    |                                          |
| 4 | Zoe: Do you need any for skating?        | 9  | My little brother is 7 years old. He     |
|   | Ted: Yes, I                              |    | watching cartoons to news. "Garfield" is |
|   |                                          |    | his favourite character.                 |
|   | a) training / don't                      |    |                                          |
|   | b) equipment / doesn't                   |    | a) thinks                                |
|   | c) equipment / do                        |    | b) prefers                               |
|   | d) training / do                         |    | c) doesn't like                          |
|   | -, -, -, -, -, -, -, -, -, -, -, -, -, - |    | d) hates                                 |
|   |                                          |    | -,                                       |
| 5 | Henry:?                                  | 10 | We prefer making a cake                  |
|   | Charles: I was born in London.           |    | cookies.                                 |
|   |                                          |    |                                          |
|   | a) Where were you last night             |    | a) to make                               |
|   | b) Where were you born                   |    | b) to making                             |
|   | c) Were you in London                    |    | c) than make                             |
|   | d) When were you born                    |    | d) made                                  |
| L | 1                                        | L  |                                          |