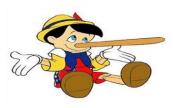

9. My uncle is a generous man. He - - - - when we go to a restaurant.

- a) drops something on the floor
- b) changes his mind
- c) breaks all the plates
- d) pays for our meals

10. Pinocchio has - - - - because he often tells lies.

- a) long straight hair
- b) two big ears
- c) a big nose
- d) short curly hair