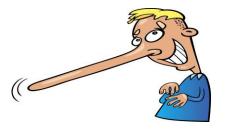

9. My uncle is a generous man. He - - - - when we go to a restaurant.

- a) drops something on the floor
- b) changes his mind
- c) breaks all the plates
- d) pays for our meals

10. Pinocchio has - - - - because he often tells lies.

- a) long straight hair
- b) two big ears
- c) a big nose
- d) short curly hair