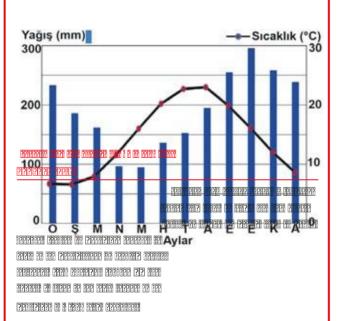

\$122,5256 \$200.58 \$3505 \$25356.55 \$2555 \$ \$ \$5 \$5 \$55.55 \$2556.

22772 2020 122722222 222222 Yağış (mm) --- Sicaklik (°C) 30 200 20 10 100 Aylar

34544 (5) 45445/55 555 (5)5550/50 555450 505 (5)5550/50 HASSON 3012000000 5151510 5151500000 515100151515 511510 515100 51000 2021/2012 | 2020 | 2020 | 2020 | 2020 | 2020 | 2020 | 2020 | 2020 | 2020 | 2020 | 2020 | 2020 | 2020 | 2020 | 2020 | 2020 | 2020 | 2020 | 2020 | 2020 | 2020 | 2020 | 2020 | 2020 | 2020 | 2020 | 2020 | 2020 | 2020 | 2020 | 2020 | 2020 | 2020 | 2020 | 2020 | 2020 | 2020 | 2020 | 2020 | 2020 | 2020 | 2020 | 2020 | 2020 | 2020 | 2020 | 2020 | 2020 | 2020 | 2020 | 2020 | 2020 | 2020 | 2020 | 2020 | 2020 | 2020 | 2020 | 2020 | 2020 | 2020 | 2020 | 2020 | 2020 | 2020 | 2020 | 2020 | 2020 | 2020 | 2020 | 2020 | 2020 | 2020 | 2020 | 2020 | 2020 | 2020 | 2020 | 2020 | 2020 | 2020 | 2020 | 2020 | 2020 | 2020 | 2020 | 2020 | 2020 | 2020 | 2020 | 2020 | 2020 | 2020 | 2020 | 2020 | 2020 | 2020 | 2020 | 2020 | 2020 | 2020 | 2020 | 2020 | 2020 | 2020 | 2020 | 2020 | 2020 | 2020 | 2020 | 2020 | 2020 | 2020 | 2020 | 2020 | 2020 | 2020 | 2020 | 2020 | 2020 | 2020 | 2020 | 2020 | 2020 | 2020 | 2020 | 2020 | 2020 | 2020 | 2020 | 2020 | 2020 | 2020 | 2020 | 2020 | 2020 | 2020 | 2020 | 2020 | 2020 | 2020 | 2020 | 2020 | 2020 | 2020 | 2020 | 2020 | 2020 | 2020 | 2020 | 2020 | 2020 | 2020 | 2020 | 2020 | 2020 | 2020 | 2020 | 2020 | 2020 | 2020 | 2020 | 2020 | 2020 | 2020 | 2020 | 2020 | 2020 | 2020 | 2020 | 2020 | 2020 | 2020 | 2020 | 2020 | 2020 | 2020 | 2020 | 2020 | 2020 | 2020 | 2020 | 2020 | 2020 | 2020 | 2020 | 2020 | 2020 | 2020 | 2020 | 2020 | 2020 | 2020 | 2020 | 2020 | 2020 | 2020 | 2020 | 2020 | 2020 | 2020 | 2020 | 2020 | 2020 | 2020 | 2020 | 2020 | 2020 | 2020 | 2020 | 2020 | 2020 | 2020 | 2020 | 2020 | 2020 | 2020 | 2020 | 2020 | 2020 | 2020 | 2020 | 2020 | 2020 | 2020 | 2020 | 2020 | 2020 | 2020 | 2020 | 2020 | 2020 | 2020 | 2020 | 2020 | 2020 | 2020 | 2020 | 2020 | 2020 | 2020 | 2020 | 2020 | 2020 | 2020 | 2020 | 2020 | 2020 | 2020 | 2020 | 2020 | 2020 | 2020 | 2020 | 2020 | 2020 | 2020 | 2020 | 2020 | 2020 | 2020 | 2020 | 2020 | 2020 | 2020 | 2020 | 2020 | 2020 | 2020 | 2020 | 2020 | 2020 | 2020 | 2020 | 2020 | 2020 | 2020 | 2020 | 2020 | 2020 | 2020 | 2020 | 2020 | 2020 | 2020 | 2020 | 2020 | 2020 | 2020 | 2020 | 2020 2021210 20220 20222120 2022 22220 20212 12 022220 022121 2022 