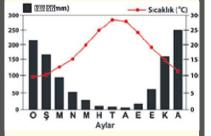

0020 ????????? ?? ??? ??????? ??!??? ??????? ???? ???? 000 (1977) | 1977 | 1977 | 1977 | 1977 | 1977 | 1977 | 1977 | 1977 | 1977 | 1977 | 1977 | 1977 | 1977 | 1977 | \$200**.5**05550555 50555555 505555555555

# ???????

#### 

2012/2012/2012/07/2012/2012/2012/2012

?????????

200 200 20021212 212121210 21212

23/2012 22/2021/202

????!??? !????!?!?!?!?!?!? 

?? ?????

56 564565 00 35 354345 BBB

? ??

?!?!?!?! ? 20 8 22 888

#### ?? ?!?!?!?!?!?!? ?!?!?!?!?

1200[20]21 M2 M200 [2022[2]2

7277977 7770077 87777879777

?????!?! ????!!??!??

2021 2022 2022 ?? ?!? ?!?!?!?! ?!?!?!?!? ?!?!

3313134 43143 33131314

3555555 5585 55555555 555

36 5151515151515 15181515

335535 355555555 51555

315 0350351515 [515515050]

20 200 20012002000 212

???????

35356666 44566 515 515 51566666

33300 313300



#### ?!?!?!?!?!?! ?!!!?!!?!!?

????!?!?!?!? ?????!?!?!?!

2022202020202020

??????????

55 35 505 350 50 5155555500

36 35 5655 35 55 55 55 55 55

26 50005 01155005 0505

3313031003 (313) (313)

26 SMM5 55565 SM5550 555 5 54545 566655556

35 [35]5[33]3 [3]3[3]3[3]

AND LINE DE LA COLOR DE LA COL

??????