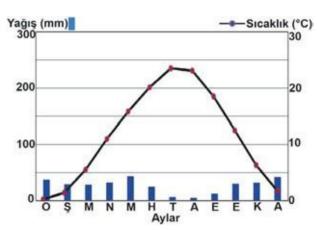

2020 | 2020 | 2020 | 2020 | 2020 | 2020 | 2020 | 2020 | 2020 | 2020 | 2020 | 2020 | 2020 | 2020 | 2020 | 2020 | 2020 | 2020 | 2020 | 2020 | 2020 | 2020 | 2020 | 2020 | 2020 | 2020 | 2020 | 2020 | 2020 | 2020 | 2020 | 2020 | 2020 | 2020 | 2020 | 2020 | 2020 | 2020 | 2020 | 2020 | 2020 | 2020 | 2020 | 2020 | 2020 | 2020 | 2020 | 2020 | 2020 | 2020 | 2020 | 2020 | 2020 | 2020 | 2020 | 2020 | 2020 | 2020 | 2020 | 2020 | 2020 | 2020 | 2020 | 2020 | 2020 | 2020 | 2020 | 2020 | 2020 | 2020 | 2020 | 2020 | 2020 | 2020 | 2020 | 2020 | 2020 | 2020 | 2020 | 2020 | 2020 | 2020 | 2020 | 2020 | 2020 | 2020 | 2020 | 2020 | 2020 | 2020 | 2020 | 2020 | 2020 | 2020 | 2020 | 2020 | 2020 | 2020 | 2020 | 2020 | 2020 | 2020 | 2020 | 2020 | 2020 2021210 20220 20222120 2022 22220 20212 12 022220 022121 2022 





#### 21202320 02007 22002 28020212 2 202320 2 22 22203 2023030

355555

3355655655 55665 456556565 2121200000 212120121212

??

#### 32 5555555 5555555 353533

\$ | 1919 | 2017 | 2017 | 2017 | 2017 | 2017 | 2017 | 2017 | 2017 | 2017 | 2017 | 2017 | 2017 | 2017 | 2017 | 2017 | 2017 | 2017 | 2017 | 2017 | 2017 | 2017 | 2017 | 2017 | 2017 | 2017 | 2017 | 2017 | 2017 | 2017 | 2017 | 2017 | 2017 | 2017 | 2017 | 2017 | 2017 | 2017 | 2017 | 2017 | 2017 | 2017 | 2017 | 2017 | 2017 | 2017 | 2017 | 2017 | 2017 | 2017 | 2017 | 2017 | 2017 | 2017 | 2017 | 2017 | 2017 | 2017 | 2017 | 2017 | 2017 | 2017 | 2017 | 2017 | 2017 | 2017 | 2017 | 2017 | 2017 | 2017 | 2017 | 2017 | 2017 | 2017 | 2017 | 2017 | 2017 | 2017 | 2017 | 2017 | 2017 | 2017 | 2017 | 2017 | 2017 | 2017 | 2017 | 2017 | 2017 | 2017 | 201