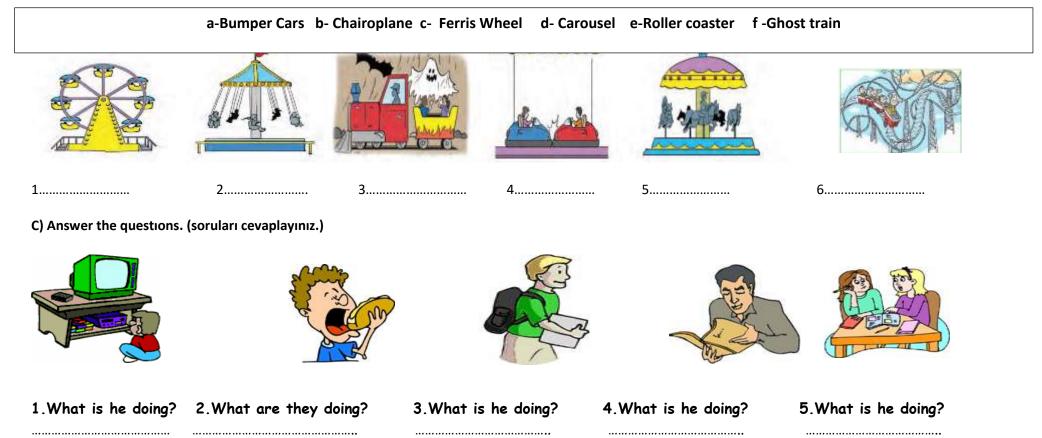

## YAZİLİHOCAM.COM ENGLISH LESSON 6th CLASS THE SECOND TERM FIRST EXAM

NAME:

SURNAME:

**CLASS:** 

A) Match the places with the pictures. (Resimlerle yerleri eşleştiriniz)

| lake – seaside – mountain – forest – river |                                   |    |    |    |
|--------------------------------------------|-----------------------------------|----|----|----|
|                                            |                                   |    |    |    |
| 1.                                         | 2.                                | 3. | 4. | 5. |
| D)Match mistures with words                | Kalimalarla racimlari aclastirini |    |    |    |

B)Match pictures with words. Kelimelerle resimleri eşleştiriniz.



## D)Fill in the blanks with suitable words. (Uygun kelimelerle cümleleri tamamlayınız.)

| Tailor- School – doctor – mechanic - postman – soldier – dentist – architect – pilot -hairdresser |  |  |
|---------------------------------------------------------------------------------------------------|--|--|
| like teaching new things to students.I work at a                                                  |  |  |
| . I am aam a                                                                                      |  |  |
| 3. I am a I can fly the plane .                                                                   |  |  |
| 4. I am an                                                                                        |  |  |
| 5. He works in a clinic. Yazilihocam.com He cares for peop